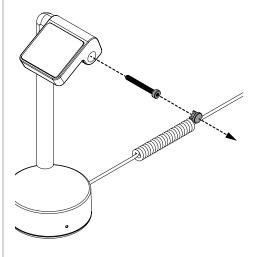

Custom Charger Installation:
If installing a custom charger cradle,
use a key fob tool to remove the plug
from the side of the cradle.

Remove the plug and screw from the side of the cradle.

Secure the custom charger cradle with the screw. Insert the plug into the hole in the side on the cradle.