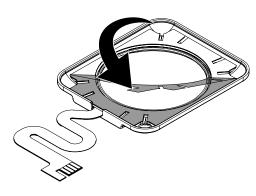

Place the back band into the open band clamp.

Plug the tray flex sensor connector into the port on the inside of the band clamp.

Place the back band of the wearable into the open band clamp.

Plug the universal flex sensor into the port on the inside of the band clamp over the wearable.