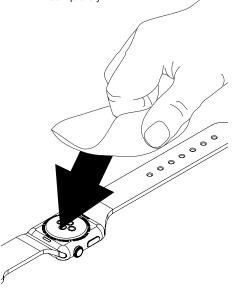

Use the provided alcohol wipe to clean the underside of the wearable that will be displayed. Allow it to dry completely.

Use a TT8 bit to loosen the screw in the band clamp.

9 Open the band clamp.

Large Band Clamp Installation:
If the wearable being displayed has
a band that is too large to fit in the
standard band clamp, slide the band
clamp off of the sensor.