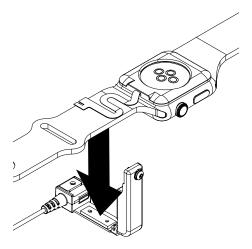

Place the back band into the open band clamp.

Plug the tray flex sensor connector into the port on the inside of the band clamp.

Place the back band of the wearable into the open band clamp.

Plug the universal flex sensor into the port on the inside of the band clamp over the wearable.