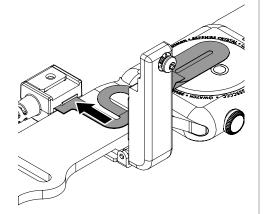

Place the back band into the open band clamp.

Plug the tray flex sensor connector into the port on the inside of the band clamp.

Place the back band of the wearable into the open band clamp.

Plug the universal flex sensor into the port on the inside of the band clamp over the wearable.