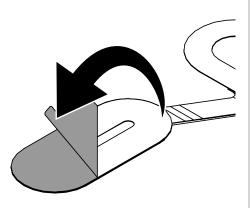

Place the back band into the open band clamp.

Plug the tray flex sensor connector into the port on the inside of the band clamp.

Place the back band of the wearable into the open band clamp.

Plug the universal flex sensor into the port on the inside of the band clamp over the wearable.

Close the band clamp over the watch band and flex sensor.

Press down on the band clamp and use a TT8 bit to tighten the screw in the band clamp. Do NOT overtighten.

Plug the stand's power cable into a Zips alarm unit, S2865 power/alarm box, OnePOD aux port.