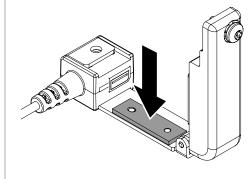

Plug the band clamp cable into the bottom of the stand.

Peel the clear film from the adhesive on the bottom of the stand.

4 Optional:

Route the power cable through a hole or slot in the fixture.

Place the stand in the desired location and apply pressure for at least 10 seconds.