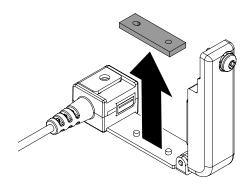

## **Alternate Pad Installation:**

If the wearable being displayed has a band that is too thick or too thin to be held securely in the band clamp, remove the preinstalled pad from the band clamp.

Select the pad from the kit that will allow the wearable to be held securely in the band clamp. Remove the appropriate pad from its backing.

Place the new pad onto the band clamp. Align the holes on the pad with the posts on the band clamp. Apply pressure for at least 10 seconds.

With the watch in its normal orientation, identify the back band. This will be the band that will be installed into the band clamp.