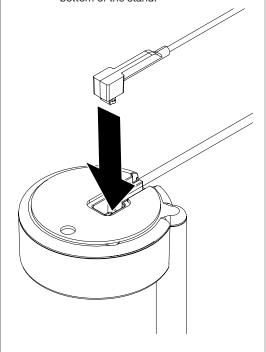

Plug the band clamp cable into the bottom of the stand.

Peel the clear film from the adhesive on the bottom of the stand.

4 Optional:

Route the power cable through a hole or slot in the fixture.

Place the stand in the desired location and apply pressure for at least 10 seconds.