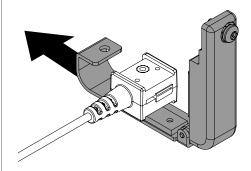

Custom Charger Installation:
If installing a custom charger cradle,
use a key fob tool to remove the plug
from the side of the cradle.

Remove the plug and screw from the side of the cradle.

Secure the custom charger cradle with the screw. Insert the plug into the hole in the side on the cradle.