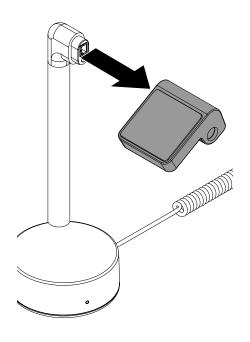

Plug the band clamp cable into the bottom of the stand.

Peel the clear film from the adhesive on the bottom of the stand.

4 Optional:

Route the power cable through a hole or slot in the fixture.

Place the stand in the desired location and apply pressure for at least 10 seconds.