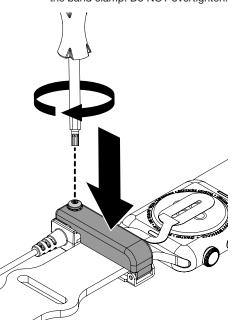

Close the band clamp over the watch band and flex sensor.

Press down on the band clamp and use a TT8 bit to tighten the screw in the band clamp. Do NOT overtighten.

Plug the stand's power cable into a Zips alarm unit, S2865 power/alarm box, OnePOD aux port.