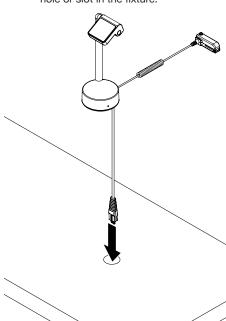

## **WS2**

Exposed Cable Integrated Charging Wearable Solution - Long & Short Cable ZW1002 & ZW1004

Use the provided alcohol wipe to clean the fixture where the stand will be placed. Allow it to dry completely.

Plug the band clamp cable into the bottom of the stand.

Peel the clear film from the adhesive on the bottom of the stand.

4 Optional:

Route the power cable through a hole or slot in the fixture.

Place the stand in the desired location and apply pressure for at least 10 seconds.