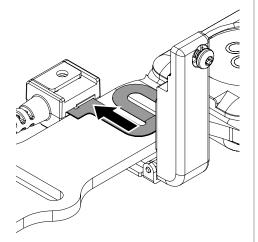

Place the back band into the open band clamp.

Plug the tray flex sensor connector into the port on the inside of the band clamp.

Place the back band of the wearable into the open band clamp.

Plug the universal flex sensor into the port on the inside of the band clamp over the wearable.