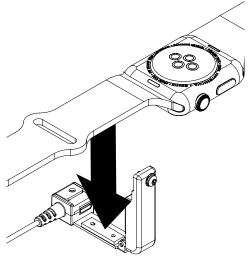

Place the back band into the open band clamp.

Plug the tray flex sensor connector into the port on the inside of the band clamp.

Place the back band of the wearable into the open band clamp.

Plug the universal flex sensor into the port on the inside of the band clamp over the wearable.