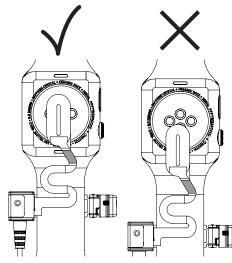

Place the back band into the open band clamp.

Plug the tray flex sensor connector into the port on the inside of the band clamp.

Place the back band of the wearable into the open band clamp.

Plug the universal flex sensor into the port on the inside of the band clamp over the wearable.