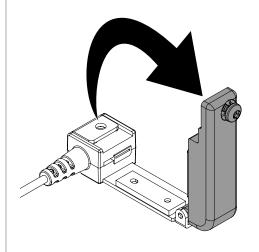

Custom Charger Installation:
If installing a custom charger cradle,
use a key fob tool to remove the plug
from the side of the cradle.

Remove the plug and screw from the side of the cradle.

Secure the custom charger cradle with the screw. Insert the plug into the hole in the side on the cradle.