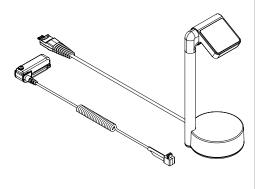

## **WS2**

Exposed Cable Integrated Charging Wearable Solution - Long & Short Cable ZW1002 & ZW1004

Use the provided alcohol wipe to clean the fixture where the stand will be placed. Allow it to dry completely.