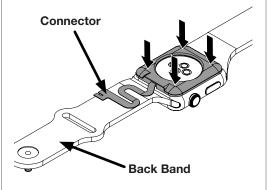

## Custom Tray Flex Sensor Installation:

Using the pull tab, peel the liner from the adhesive in the tray flex sensor.

Place the tray flex sensor onto the bottom of the wearable. Make sure that the connector is facing towards the back band. Apply pressure for at least 10 seconds.

Place the back band into the open band clamp.

Plug the tray flex sensor connector into the port on the inside of the band clamp.

Place the back band of the wearable into the open band clamp.

Plug the universal flex sensor into the port on the inside of the band clamp over the wearable.