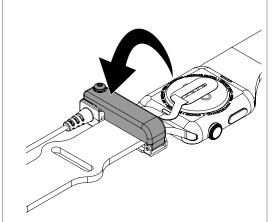

Close the band clamp over the watch band and flex sensor.

Press down on the band clamp and use a TT8 bit to tighten the screw in the band clamp. Do NOT overtighten.

Plug the stand's power cable into a Zips alarm unit, S2865 power/alarm box, OnePOD aux port.