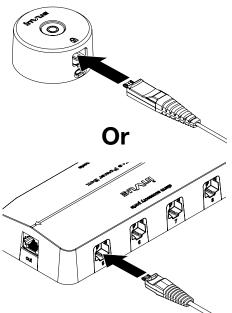

Close the band clamp over the watch band and flex sensor.

Press down on the band clamp and use a TT8 bit to tighten the screw in the band clamp. Do NOT overtighten.

Plug the stand's power cable into a Zips alarm unit, S2865 power/alarm box, OnePOD aux port.