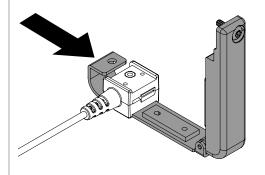

Custom Charger Installation:
If installing a custom charger cradle,
use a key fob tool to remove the plug
from the side of the cradle.

Remove the plug and screw from the side of the cradle.

Secure the custom charger cradle with the screw. Insert the plug into the hole in the side on the cradle.