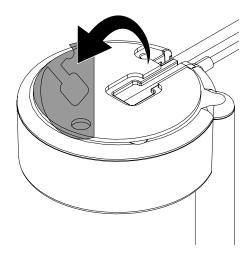

Plug the band clamp cable into the bottom of the stand.

Peel the clear film from the adhesive on the bottom of the stand.

4 Optional:

Route the power cable through a hole or slot in the fixture.

Place the stand in the desired location and apply pressure for at least 10 seconds.