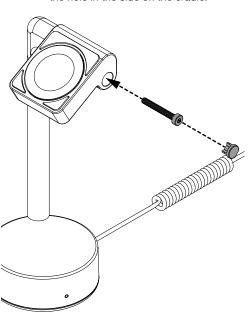

Custom Charger Installation:
If installing a custom charger cradle,
use a key fob tool to remove the plug
from the side of the cradle.

Remove the plug and screw from the side of the cradle.

Secure the custom charger cradle with the screw. Insert the plug into the hole in the side on the cradle.