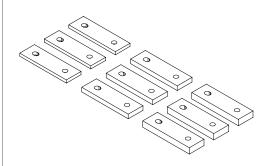

## **Alternate Pad Installation:**

If the wearable being displayed has a band that is too thick or too thin to be held securely in the band clamp, remove the preinstalled pad from the band clamp.

Select the pad from the kit that will allow the wearable to be held securely in the band clamp. Remove the appropriate pad from its backing.