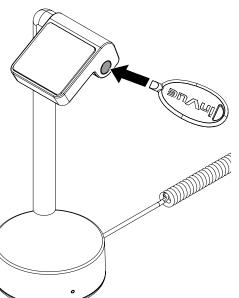

Custom Charger Installation:
If installing a custom charger cradle,
use a key fob tool to remove the plug
from the side of the cradle.

Remove the plug and screw from the side of the cradle.

Secure the custom charger cradle with the screw. Insert the plug into the hole in the side on the cradle.