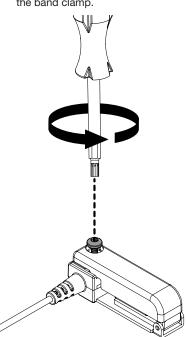

Use the provided alcohol wipe to clean the underside of the wearable that will be displayed. Allow it to dry completely.

Use a TT8 bit to loosen the screw in the band clamp.

9 Open the band clamp.

Large Band Clamp Installation:
If the wearable being displayed has
a band that is too large to fit in the
standard band clamp, slide the band
clamp off of the sensor.