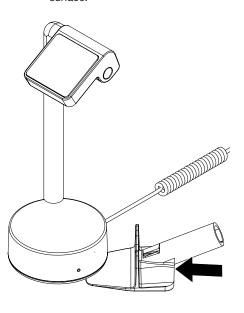

Plug the band clamp cable into the bottom of the stand.

Peel the clear film from the adhesive on the bottom of the stand.

4 Optional:

Route the power cable through a hole or slot in the fixture.

Place the stand in the desired location and apply pressure for at least 10 seconds.