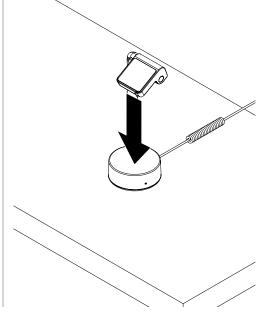

Plug the band clamp cable into the bottom of the stand.

Peel the clear film from the adhesive on the bottom of the stand.

4 Optional:

Route the power cable through a hole or slot in the fixture.

Place the stand in the desired location and apply pressure for at least 10 seconds.