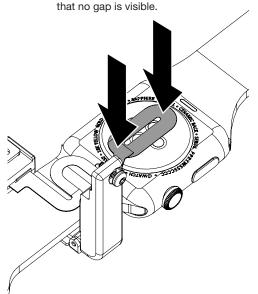

14d

Peel the liner from the adhesive portion of the flex sensor.

Press the flex adhesive against the bottom of the wearable for at least 10 seconds. Ensure that all of the oval is adhered to the wearable and

Close the band clamp over the watch band and flex sensor.

Press down on the band clamp and use a TT8 bit to tighten the screw in the band clamp. Do NOT overtighten.

Plug the stand's power cable into a Zips alarm unit, S2865 power/alarm box, OnePOD aux port.