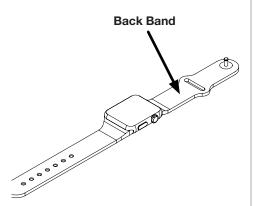

Place the new pad onto the band clamp. Align the holes on the pad with the posts on the band clamp. Apply pressure for at least 10 seconds.

With the watch in its normal orientation, identify the back band. This will be the band that will be installed into the band clamp.