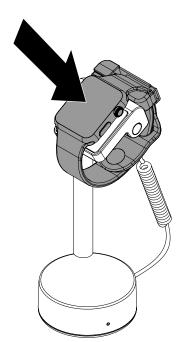

Place the back band into the open band clamp.

Plug the tray flex sensor connector into the port on the inside of the band clamp.

Place the back band of the wearable into the open band clamp.

Plug the universal flex sensor into the port on the inside of the band clamp over the wearable.