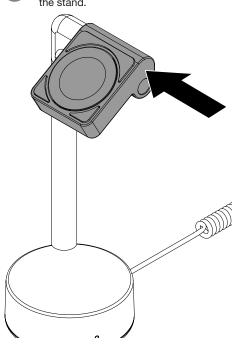

Plug the band clamp cable into the bottom of the stand.

Peel the clear film from the adhesive on the bottom of the stand.

4 Optional:

Route the power cable through a hole or slot in the fixture.

Place the stand in the desired location and apply pressure for at least 10 seconds.