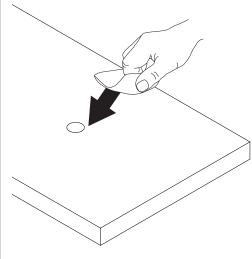

## **WS2**

Exposed Cable Integrated Charging Wearable Solution - Long & Short Cable ZW1002 & ZW1004

Use the provided alcohol wipe to clean the fixture where the stand will be placed. Allow it to dry completely.

Plug the band clamp cable into the bottom of the stand.

Peel the clear film from the adhesive on the bottom of the stand.

4 Optional:

Route the power cable through a hole or slot in the fixture.

Place the stand in the desired location and apply pressure for at least 10 seconds.