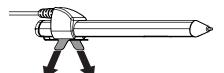

Pull the tabs on the adhesives and pinch the sensor against the stylus for at least 10 seconds.

Plug the micro USB connector into a Zips! 2.0 alarm unit. The alarm unit will chirp.

Clean the surface where the tray will be mounted with the provided alcohol wipe. Let it dry completely.