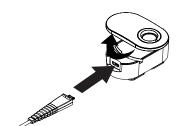

## **InV**ue

Custom Alarming Stylus Tether & Tray ZA2720-G/W, ZA2503-G

Clean the stylus with the provided alcohol wipe. Let it dry completely.

Insert the stylus into the sensor. Align the sensor with the end of the stylus as shown below.

Pull the tabs on the adhesives and pinch the sensor against the stylus for at least 10 seconds.

Plug the micro USB connector into a Zips! 2.0 alarm unit. The alarm unit will chirp.

Clean the surface where the tray will be mounted with the provided alcohol wipe. Let it dry completely.