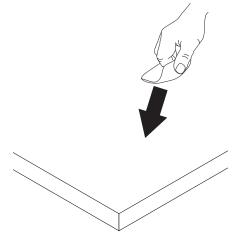

Remove the clear film from the adhesives.

Firmly press the tray against the surface for at least 10 seconds.