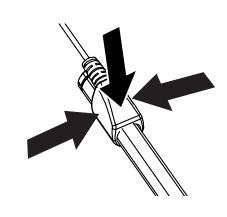

Pull the tabs on the adhesives and pinch the sensor against the stylus for at least 10 seconds.

Plug the micro USB connector into a Zips! 2.0 alarm unit. The alarm unit will chirp.

Clean the surface where the tray will be mounted with the provided alcohol wipe. Let it dry completely.