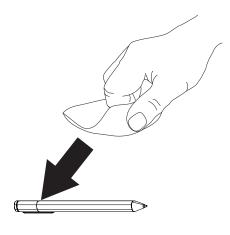

## **InV**ue

Custom Alarming Stylus Tether & Tray ZA2720-G/W, ZA2503-G

Clean the stylus with the provided alcohol wipe. Let it dry completely.

Insert the stylus into the sensor. Align the sensor with the end of the stylus as shown below.