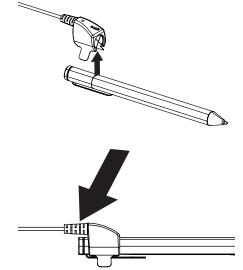

## **InV**ue

Custom Alarming Stylus Tether & Tray ZA2720-G/W, ZA2503-G

Clean the stylus with the provided alcohol wipe. Let it dry completely.

Insert the stylus into the sensor. Align the sensor with the end of the stylus as shown below.

Pull the tabs on the adhesives and pinch the sensor against the stylus for at least 10 seconds.

Plug the micro USB connector into a Zips! 2.0 alarm unit. The alarm unit will chirp.

Clean the surface where the tray will be mounted with the provided alcohol wipe. Let it dry completely.