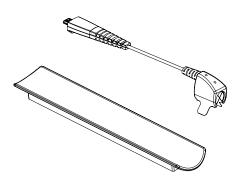

Remove the clear film from the adhesives.

Firmly press the tray against the surface for at least 10 seconds.