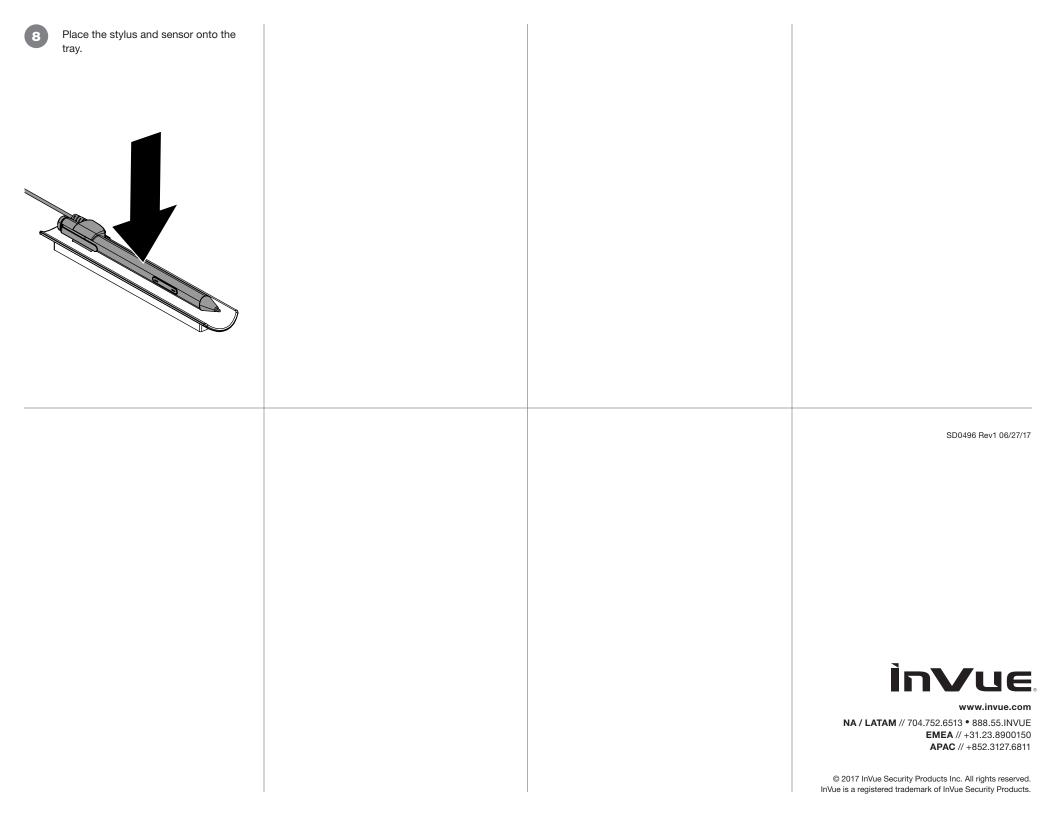

Pull the tabs on the adhesives and pinch the sensor against the stylus for at least 10 seconds.

Plug the micro USB connector into a Zips! 2.0 alarm unit. The alarm unit will chirp.

Clean the surface where the tray will be mounted with the provided alcohol wipe. Let it dry completely.

Remove the clear film from the adhesives.

Firmly press the tray against the surface for at least 10 seconds.