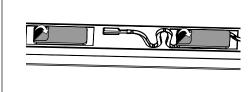

## **InV**ue

Custom Alarming Stylus Tether & Tray ZA2720-G/W, ZA2503-G

Clean the stylus with the provided alcohol wipe. Let it dry completely.

Insert the stylus into the sensor. Align the sensor with the end of the stylus as shown below.

Pull the tabs on the adhesives and pinch the sensor against the stylus for at least 10 seconds.

Plug the micro USB connector into a Zips! 2.0 alarm unit. The alarm unit will chirp.

Clean the surface where the tray will be mounted with the provided alcohol wipe. Let it dry completely.