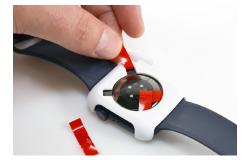

## WS2/W2000 Apple Watch Flex Tray Sensors ZW1921-22 Installation

Ensure that the red pull tabs lay flat against the bottom of the tray sensor.

3

Insert the dial side of the watch into the tray sensor so that the corners of the wearable sit against the adhesives.