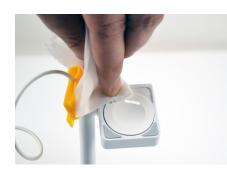

## WS2/W2000 Apple Watch Flex Tray Sensors ZW1921-22 Installation

17 Remove the backing from the included aligner pad.

18 Place the aligner pad into the depression on the charging cradle and apply pressure for at least 10 seconds.