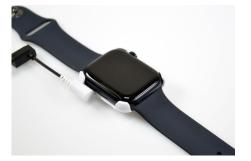

With the wearable facing down, place the back band into the band clamp as shown.

Plug the sensor on the flex tray into the sensor end of the stand.

13 Close the band clamp over the band.

Use a TT8 bit to tighten the screw on the band clamp.