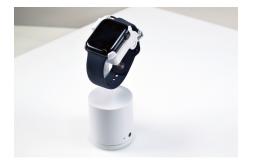

19 Remove the cable stop clip from the cable.

**InVue** 

Place the wearable and tray sensor onto the charging cradle.

SD0900 Rev0 09/23/22