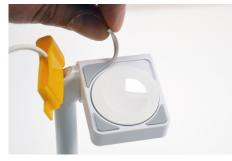

If using the charging cradle ZW1005, remove the top pad.

For technical assistance call **NA / LATAM** // 704.752.6513 • 888.55.INVUE **EMEA** // +31.23.8900150 **APAC** // +852.3127.6811

14

## WS2/W2000 Apple Watch Flex Tray Sensors ZW1921-22 Installation

17 Remove the backing from the included aligner pad.

18 Place the aligner pad into the depression on the charging cradle and apply pressure for at least 10 seconds.