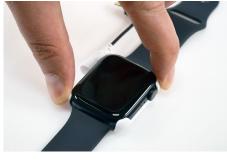

## WS2/W2000 Apple Watch Flex Tray Sensors ZW1921-22 Installation

Ensure that the red pull tabs lay flat against the bottom of the tray sensor.

3

Insert the dial side of the watch into the tray sensor so that the corners of the wearable sit against the adhesives.

Pivot the other side of the wearable down into the tray sensor.

Flip the wearable over and pull the 4 red tabs out through the opening in the bottom of the tray sensor.

Press the 4 corners of the tray sensor against the wearable for at least 10 seconds.