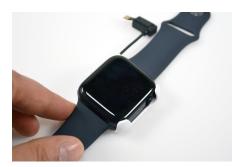

Pivot the other side of the wearable down into the tray sensor.

Flip the wearable over and pull the 4 red tabs out through the opening in the bottom of the tray sensor.

Press the 4 corners of the tray sensor against the wearable for at least 10 seconds.