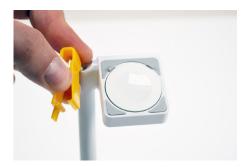

## WS2/W2000 Apple Watch Flex Tray Sensors ZW1921-22 Installation

17 Remove the backing from the included aligner pad.

18 Place the aligner pad into the depression on the charging cradle and apply pressure for at least 10 seconds.