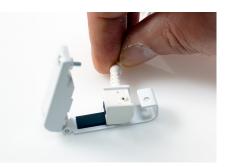

6

Lift the band clamp/sensor end from the stand.

8

Pull enough cable to allow for easy installation. Close the cable stop clip over the cable to prevent it from recoiling.

5

7