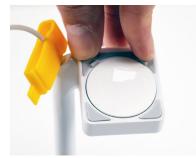

If using the charging cradle ZW1005, remove the top pad.

For technical assistance call **NA / LATAM** // 704.752.6513 • 888.55.INVUE **EMEA** // +31.23.8900150 **APAC** // +852.3127.6811

14

## WS2/W2000 Apple Watch Flex Tray Sensors ZW1921-22 Installation

17 Remove the backing from the included aligner pad.

18 Place the aligner pad into the depression on the charging cradle and apply pressure for at least 10 seconds.