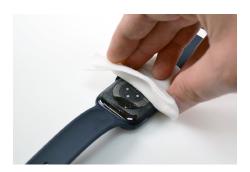

## WS2/W2000 Apple Watch Flex Tray Sensors ZW1921-22 Installation

Ensure that the red pull tabs lay flat against the bottom of the tray sensor.

3

Insert the dial side of the watch into the tray sensor so that the corners of the wearable sit against the adhesives.