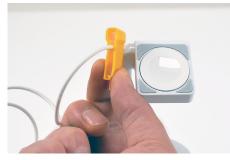

## 9a Optional:

If present, remove the existing band clamp from the sensor end by loosening the screw with a TT8 bit.

9b

Slide the sensor end from the

existing band clamp.

10 Slide the provided band clamp onto the sensor end so that the screw holes align.