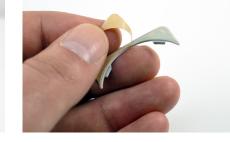

## WS2/W2000 Apple Watch Flex Tray Sensors ZW1921-22 Installation

Ensure that the red pull tabs lay flat against the bottom of the tray sensor.

3

Insert the dial side of the watch into the tray sensor so that the corners of the wearable sit against the adhesives.

Pivot the other side of the wearable down into the tray sensor.

Flip the wearable over and pull the 4 red tabs out through the opening in the bottom of the tray sensor.

Press the 4 corners of the tray sensor against the wearable for at least 10 seconds.