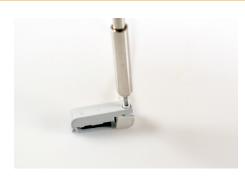

## 9a Optional:

If present, remove the existing band clamp from the sensor end by loosening the screw with a TT8 bit.

9b

Slide the sensor end from the

existing band clamp.

10 Slide the provided band clamp onto the sensor end so that the screw holes align.