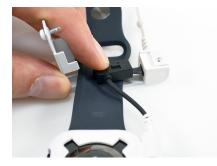

With the wearable facing down, place the back band into the band clamp as shown.

Plug the sensor on the flex tray into the sensor end of the stand.

13 Close the band clamp over the band.

Use a TT8 bit to tighten the screw on the band clamp.