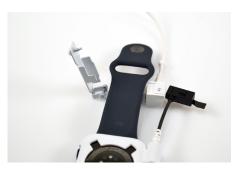

With the wearable facing down, place the back band into the band clamp as shown.

Plug the sensor on the flex tray into the sensor end of the stand.

13 Close the band clamp over the band.

Use a TT8 bit to tighten the screw on the band clamp.