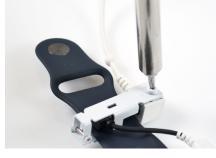

With the wearable facing down, place the back band into the band clamp as shown.

Plug the sensor on the flex tray into the sensor end of the stand.

13 Close the band clamp over the band.

Use a TT8 bit to tighten the screw on the band clamp.