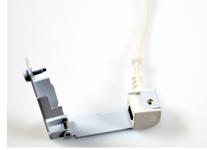

6

Lift the band clamp/sensor end from the stand.

8

Pull enough cable to allow for easy installation. Close the cable stop clip over the cable to prevent it from recoiling.

5

7