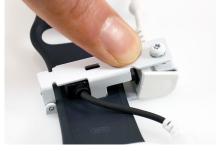

## 9a Optional:

If present, remove the existing band clamp from the sensor end by loosening the screw with a TT8 bit.

9b

Slide the sensor end from the

existing band clamp.

10 Slide the provided band clamp onto the sensor end so that the screw holes align.

With the wearable facing down, place the back band into the band clamp as shown.

Plug the sensor on the flex tray into the sensor end of the stand.

13 Close the band clamp over the band.

Use a TT8 bit to tighten the screw on the band clamp.