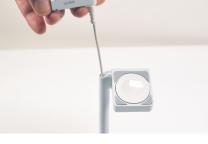

6

Lift the band clamp/sensor end from the stand.

8

Pull enough cable to allow for easy installation. Close the cable stop clip over the cable to prevent it from recoiling.

5

7