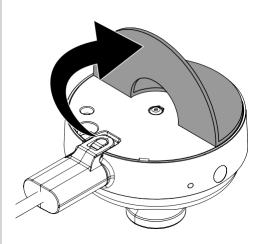

Insert the scraper removal tool (DNTX93) between the sensor and device. Carefully work the scraper tool back and forth to break the adhesive bond between the sensor and the device.

If the sensor will be reused, peel the old adhesive from the sensor.