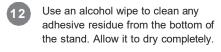

Use an alcohol wipe to clean any adhesive residue from the sensor.

Allow it to dry completely.

Remove one of the replacement adhesives (ADH2180) from it's backing and align it with the flat surface of the sensor. Smooth it into place for at least 10 seconds.