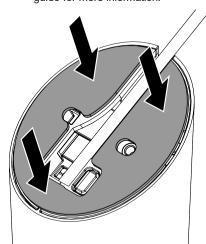

Insert the scraper removal tool (DNTX93) between the sensor and device. Carefully work the scraper tool back and forth to break the adhesive bond between the sensor and the device.

If the sensor will be reused, peel the old adhesive from the sensor.