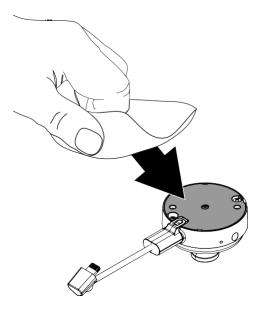

Use an alcohol wipe to clean any adhesive residue from the sensor.

Allow it to dry completely.

Remove one of the replacement adhesives (ADH2180) from it's backing and align it with the flat surface of the sensor. Smooth it into place for at least 10 seconds.