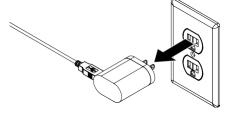

from the power supply.

Use the scraper removal tool (DNTX93) to break the adhesive bond between the stand and the fixture surface.

OR

Note: Some devices may require the usage of a polish kit (ADH2300 or ADH2313) to promote the adhesion of an LSE plate or adhesive.