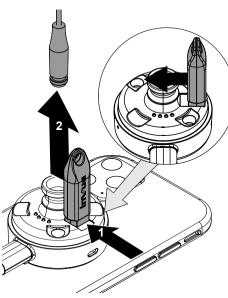

Remove the sensor and device from the stand. Place the magnet key (DBG400) into the depression on the sensor and push it inward to release the sensor cable. Pull the cable free.

Unplug the power connector from the device

Insert the scraper removal tool (DNTX93) between the sensor and device. Carefully work the scraper tool back and forth to break the adhesive bond between the sensor and the device.

If the sensor will be reused, peel the old adhesive from the sensor.