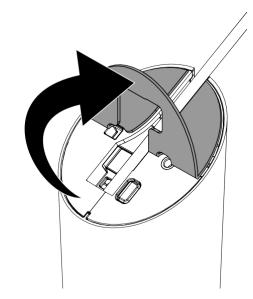

from the power supply.

Use the scraper removal tool (DNTX93) to break the adhesive bond between the stand and the fixture surface.

OR

Note: Some devices may require the usage of a polish kit (ADH2300 or ADH2313) to promote the adhesion of an LSE plate or adhesive.