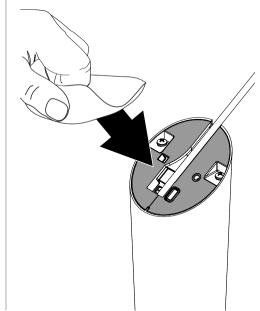

Use an alcohol wipe to clean any adhesive residue from the sensor.

Allow it to dry completely.

Remove one of the replacement adhesives (ADH2180) from it's backing and align it with the flat surface of the sensor. Smooth it into place for at least 10 seconds.