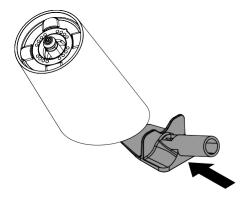

Remove the sensor and device from the stand. Place the magnet key (DBG400) into the depression on the sensor and push it inward to release the sensor cable. Pull the cable free.

Unplug the power connector from the device