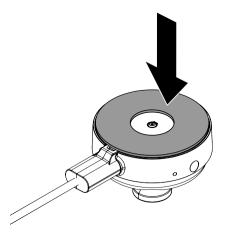

Note: The sensor is now ready to be reinstalled. Consult the installation guide for more information.

If the device will be installed on a different position, use an alcohol wipe to clean any adhesive residue from the device. Allow it to dry completely.