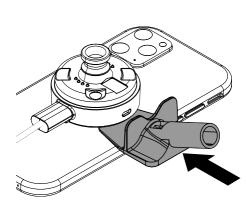

Remove the sensor and device from the stand. Place the magnet key (DBG400) into the depression on the sensor and push it inward to release the sensor cable. Pull the cable free.

Unplug the power connector from the device