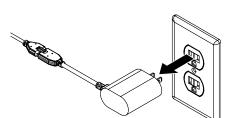

Remove the sensor and device from the stand. Place the magnet key (DBG400) into the depression on the sensor and push it inward to release the sensor cable. Pull the cable free.

Unplug the power connector from the device