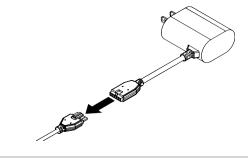

Remove the sensor and device from the stand. Place the magnet key (DBG400) into the depression on the sensor and push it inward to release the sensor cable. Pull the cable free.

Unplug the power connector from the device