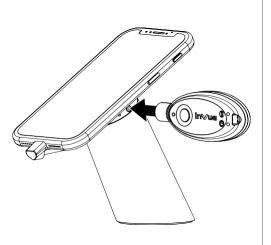

Remove the sensor and device from the stand. Place the magnet key (DBG400) into the depression on the sensor and push it inward to release the sensor cable. Pull the cable free.

Unplug the power connector from the device