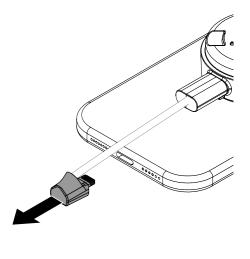

Remove the sensor and device from the stand. Place the magnet key (DBG400) into the depression on the sensor and push it inward to release the sensor cable. Pull the cable free.

Unplug the power connector from the device