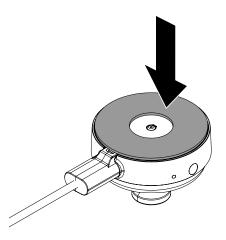

Use an alcohol wipe to clean any adhesive residue from the sensor. Allow it to dry completely.

Remove one of the replacement adhesives (ADH2180) from it's backing and align it with the flat surface of the sensor. Smooth it into place for at least 10 seconds.