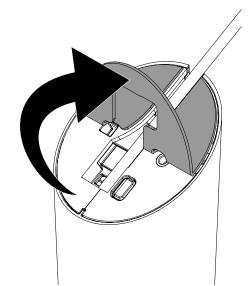

If removing the stand, unplug the power supply from the power source and unplug the stand from the power supply.

OR

Use the scraper removal tool (DNTX93) to break the adhesive bond between the stand and the fixture surface.