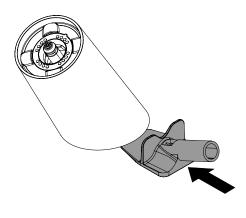

Remove the sensor and device from the stand. Place the magnet key (DBG400) into the depression on the sensor and push it inward to release the sensor cable. Pull the cable free.

Unplug the power connector from the device.