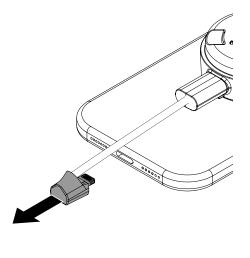

Remove the sensor and device from the stand. Place the magnet key (DBG400) into the depression on the sensor and push it inward to release the sensor cable. Pull the cable free.

Unplug the power connector from the device.