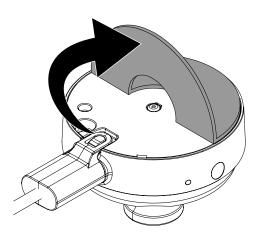

Remove the sensor and device from the stand. Place the magnet key (DBG400) into the depression on the sensor and push it inward to release the sensor cable. Pull the cable free.

Unplug the power connector from the device.