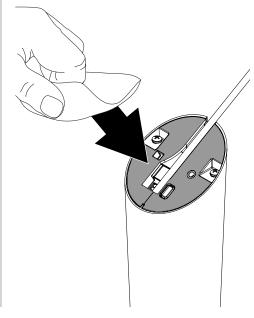

If removing the stand, unplug the power supply from the power source and unplug the stand from the power supply.

OR

Use the scraper removal tool (DNTX93) to break the adhesive bond between the stand and the fixture surface.

Remove one of the replacement adhesives (ADH2181) from it's backing and align it with the bottom of the stand. Smooth it into place for at least 10 seconds.

**Note:** The stand is now ready to be reinstalled. Consult the installation guide for more information.