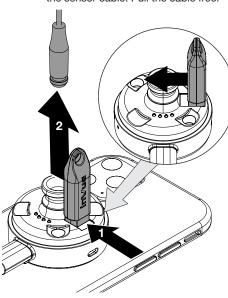

Remove the sensor and device from the stand. Place the magnet key (DBG400) into the depression on the sensor and push it inward to release the sensor cable. Pull the cable free.

Unplug the power connector from the device.