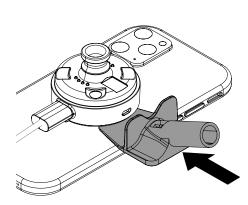

## **InV**ue

One55 & One65
Merchandising Guide

Deactivate the stand by placing a charged and coded IR key against the IR lens on the side of the sensor and pressing the button. The stand will chirp to confirm.