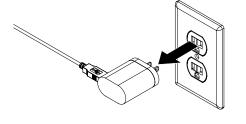

If removing the stand, unplug the power supply from the power source and unplug the stand from the power supply.

OR

Use the scraper removal tool (DNTX93) to break the adhesive bond between the stand and the fixture surface.