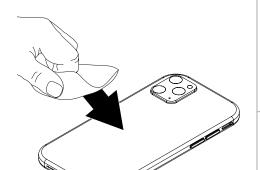

Use an alcohol wipe to clean any adhesive residue from the sensor. Allow it to dry completely.

Remove one of the replacement adhesives (ADH2180) from it's backing and align it with the flat surface of the sensor. Smooth it into place for at least 10 seconds.