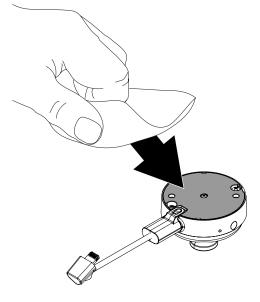

Insert the scraper removal tool (DNTX93) between the sensor and device. Carefully work the scraper tool back and forth to break the adhesive bond between the sensor and the device.

If the sensor will be reused, peel the old adhesive from the sensor.

Use an alcohol wipe to clean any adhesive residue from the sensor. Allow it to dry completely.

Remove one of the replacement adhesives (ADH2180) from it's backing and align it with the flat surface of the sensor. Smooth it into place for at least 10 seconds.