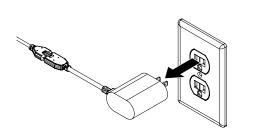

If removing the stand, unplug the power supply from the power source and unplug the stand from the power supply.

OR

Use the scraper removal tool (DNTX93) to break the adhesive bond between the stand and the fixture surface.