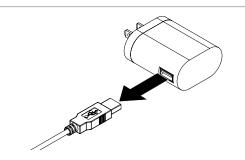

Remove the sensor and device from the stand. Place the magnet key (DBG400) into the depression on the sensor and push it inward to release the sensor cable. Pull the cable free.

Unplug the power connector from the device.