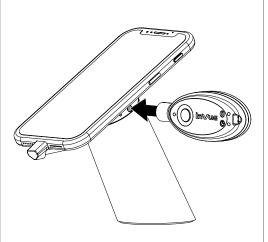

## **InV**ue

One55 & One65
Merchandising Guide

Deactivate the stand by placing a charged and coded IR key against the IR lens on the side of the sensor and pressing the button. The stand will chirp to confirm.