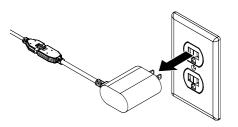

## S960

Re-Merchandising Guide

Lift the device and sensor from the stand and place a charged and coded OneKEY against the IR lens on stand. Press the button on the key to deactivate the stand.

2 Unplug the power supply from the power source. If removing the stand, unplug the stand from the power supply.