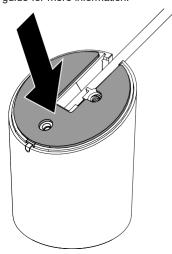

b If the S960 stand will be reinstalled, peel the old adhesive from the stand.

Use an alcohol wipe to clean any adhesive residue from the bottom of the stand. Allow it to dry completely.

Remove one of the replacement adhesives (ADH2120) from it's backing and align it with the bottom of the stand. Smooth it into place for at least 10 seconds.

**Note:** The stand is now ready to be reinstalled. Consult the installation guide for more information.

Use an alcohol wipe to clean any adhesive residue from the sensor. Allow it to dry completely.

Remove one of the replacement adhesives (ADH2198) from it's backing and align it with the flat surface of the sensor. Smooth it into place for at least 10 seconds.