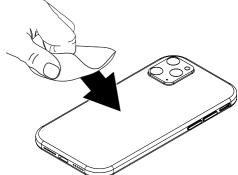

Note: The sensor is now ready to be reinstalled. Consult the installation guide for more information.

If the device will be installed on a different position, use an alcohol wipe to clean any adhesive residue from the device. Allow it to dry completely.

**Note:** Some devices may require the usage of a polish kit (ADH2300 or ADH2313) to promote the adhesion of an LSE plate or adhesive.

Rev0 08/04/22