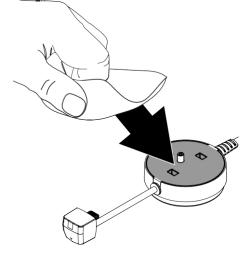

## S960

Re-Merchandising Guide

Lift the device and sensor from the stand and place a charged and coded OneKEY against the IR lens on stand. Press the button on the key to deactivate the stand.

2 Unplug the power supply from the power source. If removing the stand, unplug the stand from the power supply.