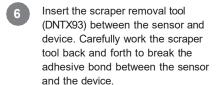

Use the a key fob tool to push down on the tab on the sensor connector to release the sensor cable from the stand. Pull the sensor free.

If removing the stand from the position, use the scraper removal tool (DNTX93) to break the adhesive bond between the stand and the fixture surface.