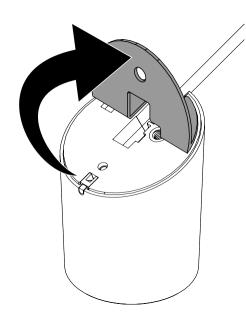

Use the a key fob tool to push down on the tab on the sensor connector to release the sensor cable from the stand. Pull the sensor free.

If removing the stand from the position, use the scraper removal tool (DNTX93) to break the adhesive bond between the stand and the fixture surface.

b If the S960 stand will be reinstalled, peel the old adhesive from the stand.

Use an alcohol wipe to clean any adhesive residue from the bottom of the stand. Allow it to dry completely.

Remove one of the replacement adhesives (ADH2120) from it's backing and align it with the bottom of the stand. Smooth it into place for at least 10 seconds.