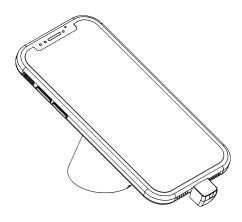

## S960

Re-Merchandising Guide

Lift the device and sensor from the stand and place a charged and coded OneKEY against the IR lens on stand. Press the button on the key to deactivate the stand.

2 Unplug the power supply from the power source. If removing the stand, unplug the stand from the power supply.