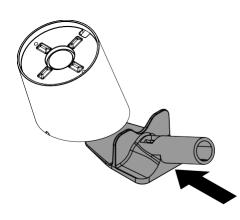

Use the a key fob tool to push down on the tab on the sensor connector to release the sensor cable from the stand. Pull the sensor free.

If removing the stand from the position, use the scraper removal tool (DNTX93) to break the adhesive bond between the stand and the fixture surface.