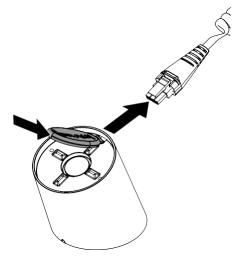

## S960

Re-Merchandising Guide

Lift the device and sensor from the stand and place a charged and coded OneKEY against the IR lens on stand. Press the button on the key to deactivate the stand.

2 Unplug the power supply from the power source. If removing the stand, unplug the stand from the power supply.

Use the a key fob tool to push down on the tab on the sensor connector to release the sensor cable from the stand. Pull the sensor free.

If removing the stand from the position, use the scraper removal tool (DNTX93) to break the adhesive bond between the stand and the fixture surface.