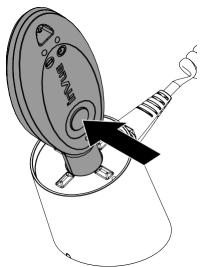

## S960

Re-Merchandising Guide

Lift the device and sensor from the stand and place a charged and coded OneKEY against the IR lens on stand. Press the button on the key to deactivate the stand.

2 Unplug the power supply from the power source. If removing the stand, unplug the stand from the power supply.