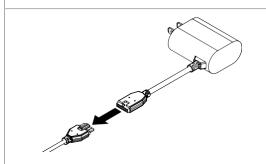

## S960

Re-Merchandising Guide

Lift the device and sensor from the stand and place a charged and coded OneKEY against the IR lens on stand. Press the button on the key to deactivate the stand.

2 Unplug the power supply from the power source. If removing the stand, unplug the stand from the power supply.