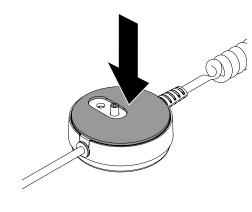

ດ} ⊄> 8 Use an alcohol wipe to clean any adhesive residue from the sensor. Allow it to dry completely.

Remove one of the replacement adhesives (ADH2198) from it's backing and align it with the flat surface of the sensor. Smooth it into place for at least 10 seconds. **Note:** The sensor is now ready to be reinstalled. Consult the installation guide for more information.