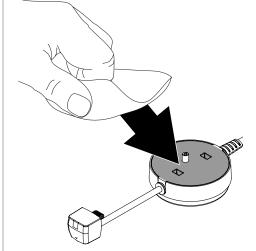

ດ} ⊄> 8 Use an alcohol wipe to clean any adhesive residue from the sensor. Allow it to dry completely.

Remove one of the replacement adhesives (ADH2198) from it's backing and align it with the flat surface of the sensor. Smooth it into place for at least 10 seconds. **Note:** The sensor is now ready to be reinstalled. Consult the installation guide for more information.