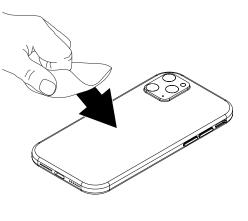

ດ} ⊄> 8 Use an alcohol wipe to clean any adhesive residue from the sensor. Allow it to dry completely.

Remove one of the replacement adhesives (ADH2198) from it's backing and align it with the flat surface of the sensor. Smooth it into place for at least 10 seconds. **Note:** The sensor is now ready to be reinstalled. Consult the installation guide for more information.