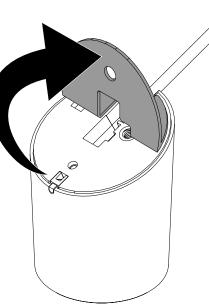

3

**4**d

If removing the stand from the position, use the scraper removal tool (DNTX93) to break the adhesive bond between the stand and the fixture surface.

**4**a

If the S960 stand will be reinstalled, peel the old adhesive from the stand.