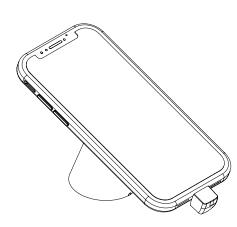

Insert the scraper removal tool (DNTX93) between the sensor and device. Carefully work the scraper tool back and forth to break the adhesive bond between the sensor and the device.

6

If the sensor will be reused, peel the old adhesive from the sensor.