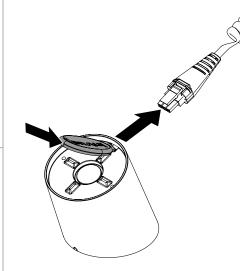

Use an alcohol wipe to clean any

adhesive residue from the bottom of

the stand. Allow it to dry completely.

Use the a key fob tool to push down on the tab on the sensor connector to release the sensor cable from the stand. Pull the sensor free.