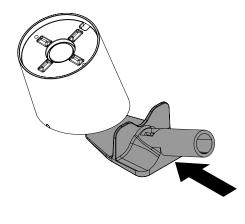

4c

Remove one of the replacement adhesives (ADH2120) from it's backing and align it with the bottom of the stand. Smooth it into place for at least 10 seconds. Note: The stand is now ready to be reinstalled. Consult the installation guide for more information.