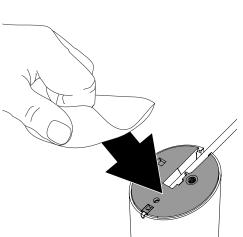

Use an alcohol wipe to clean any

adhesive residue from the bottom of

the stand. Allow it to dry completely.

Use the a key fob tool to push down on the tab on the sensor connector to release the sensor cable from the stand. Pull the sensor free.