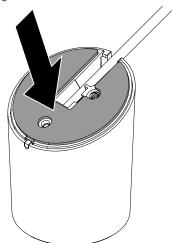

Insert the scraper removal tool (DNTX93) between the sensor and device. Carefully work the scraper tool back and forth to break the adhesive bond between the sensor and the device.

6

If the sensor will be reused, peel the old adhesive from the sensor.