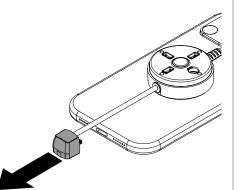

Use an alcohol wipe to clean any

adhesive residue from the bottom of

the stand. Allow it to dry completely.

Use the a key fob tool to push down on the tab on the sensor connector to release the sensor cable from the stand. Pull the sensor free.