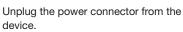

## **InVue**

S960 Merchandising Guide

Lift the device and sensor from the stand and place a charged and coded OneKEY against the IR lens on stand. Press the button on the key to deactivate the stand.

Unplug the power supply from the power source. If removing the stand, unplug the stand from the power supply.