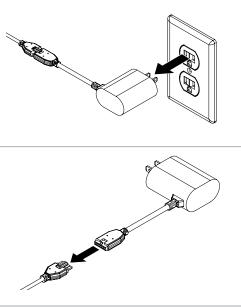

## **InVue**

S960 Merchandising Guide

Lift the device and sensor from the stand and place a charged and coded OneKEY against the IR lens on stand. Press the button on the key to deactivate the stand.

Unplug the power supply from the power source. If removing the stand, unplug the stand from the power supply.