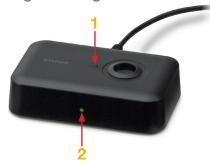

### **LED Positions**

### **Power Indicators**

- 1 Programming LED
- 2 Power LED

**OneKEY** 

Continue use.

More than 1 hour of activation time remains (continue use).

The key activated successfully.

- 1 OneKEY Power LED
- 2 OneKEY Battery LED
- 3 OneKEY Activation Time LED