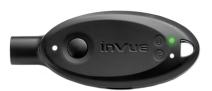

### **Power Indicators**

- 1 Programming LED
- 2 Power LED

**OneKEY** 

Continue use.

More than 1 hour of activation time remains (continue use).

The key activated successfully.

- 1 OneKEY Power LED
- 2 OneKEY Battery LED
- 3 OneKEY Activation Time LED

Battery is low and needs to be returned to the charger.

One hour or less of activation time remains and the key needs to be returned to the Programming Station.

The key did not activate or the battery is too low. Return the key to the charger.

Battery is too low to use and needs to be returned to the charger immediately.

Key is no longer active and needs to be reprogrammed immediately.

The key did not activate or the key needs to be reauthorized. Return the key to the Programming station.