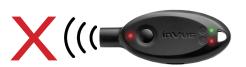

# **Activation Indicators**

Battery is too low to use and needs to be returned to the charger immediately.

Key is no longer active and needs to be reprogrammed immediately.

The key did not activate or the key needs to be reauthorized. Return the key to the Programming station.