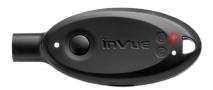

### **LED Positions**

### **Power Indicators**

- 1 Programming LED
- 2 Power LED

**OneKEY** 

Continue use.

More than 1 hour of activation time remains (continue use).

The key activated successfully.

- 1 OneKEY Power LED
- 2 OneKEY Battery LED
- 3 OneKEY Activation Time LED