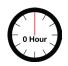

# **Activation Indicators**

Battery is low and needs to be returned to the charger.

One hour or less of activation time remains and the key needs to be returned to the Programming Station.

The key did not activate or the battery is too low. Return the key to the charger.

Battery is too low to use and needs to be returned to the charger immediately.

Key is no longer active and needs to be reprogrammed immediately.

The key did not activate or the key needs to be reauthorized. Return the key to the Programming station.