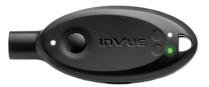

# **Activation Indicators**

### **Power Indicators**

- 1 Programming LED
- 2 Power LED

**OneKEY** 

Continue use.

More than 1 hour of activation time remains (continue use).

The key activated successfully.

- 1 OneKEY Power LED
- 2 OneKEY Battery LED
- 3 OneKEY Activation Time LED

Battery is low and needs to be returned to the charger.

One hour or less of activation time remains and the key needs to be returned to the Programming Station.

The key did not activate or the battery is too low. Return the key to the charger.

Battery is too low to use and needs to be returned to the charger immediately.

Key is no longer active and needs to be reprogrammed immediately.

The key did not activate or the key needs to be reauthorized. Return the key to the Programming station.