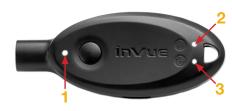

### **LED Positions**

### **Power Indicators**

- 1 Programming LED
- 2 Power LED

**OneKEY** 

Continue use.

More than 1 hour of activation time remains (continue use).

The key activated successfully.

- 1 OneKEY Power LED
- 2 OneKEY Battery LED
- 3 OneKEY Activation Time LED