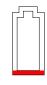

## **Battery Indicators**

Battery is low and needs to be returned to the charger.

One hour or less of activation time remains and the key needs to be returned to the Programming Station.

The key did not activate or the battery is too low. Return the key to the charger.

Battery is too low to use and needs to be returned to the charger immediately.

Key is no longer active and needs to be reprogrammed immediately.

The key did not activate or the key needs to be reauthorized. Return the key to the Programming station.