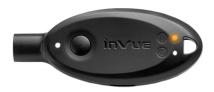

## **Battery Indicators**

Battery is too low to use and needs to be returned to the charger immediately.

Key is no longer active and needs to be reprogrammed immediately.

The key did not activate or the key needs to be reauthorized. Return the key to the Programming station.